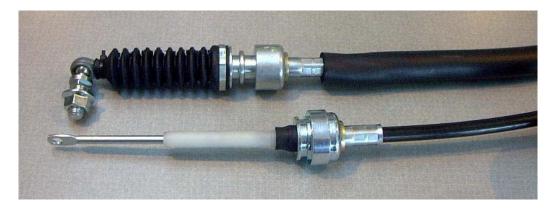

## **OEM Type Isuzu Shift and Select Cables**

by: Paul Vargyas

Rodney Dickman now offers OEM type shift and select cables for the '85-'88, 4-cylinder manual transmission Fiero.

Some of the features of these cables include:

- Black sheathing just like OEM
- OEM style black foam insulation
- Exact replacement (non adjustable)

Note: The select cable is the one that provides the side to side motion of the gear shift; the shift cable provides the front to back movement.

These cables are the correct length and are ready to install. There is no guess work involved. Both cables include a new ball stud. Many competitors expect you to use the old, rusty and worn (most likely now undersized) ball stud from your old cable. This will leave you with looseness on that end of the cable. The shift cable is \$89.95/each and the select cable is \$84.95/each. For full details on these cables or many more products for your Fiero, visit Rodney's website at www.rodneydickman.com.