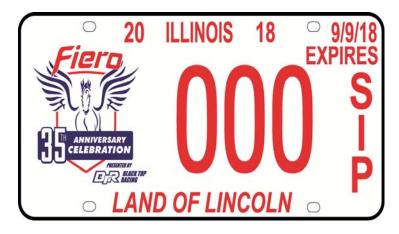

## **NIFE Special Events License Plates**

Show off your NIFE pride with this limited edition, Illinois issued license plate. This legal, temporary license plate replaces your state issued plates for a period of 60 days. The plates have a white background with red and blue lettering. These plates will be valid for use from July 12, 2018 through September 9, 2018 which includes both the 35<sup>th</sup> anniversary event taking place in East Peoria, IL from August 8-12, 2018 as well as Fierorama, September 7-9, 2018 and all NIFE events in between! During the 60-day period, these plates will be your legal license plate for display on your Fiero (your original, Illinois state issued license plates must be kept in your Fiero at all times).