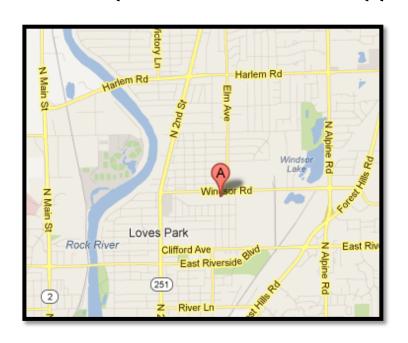

## Conveniently Located in the Heart of the Park!

Minutes from I-90: E Riverside Blvd exit; West on Riverside; Right onto N Alpine Rd; Left onto Windsor Road