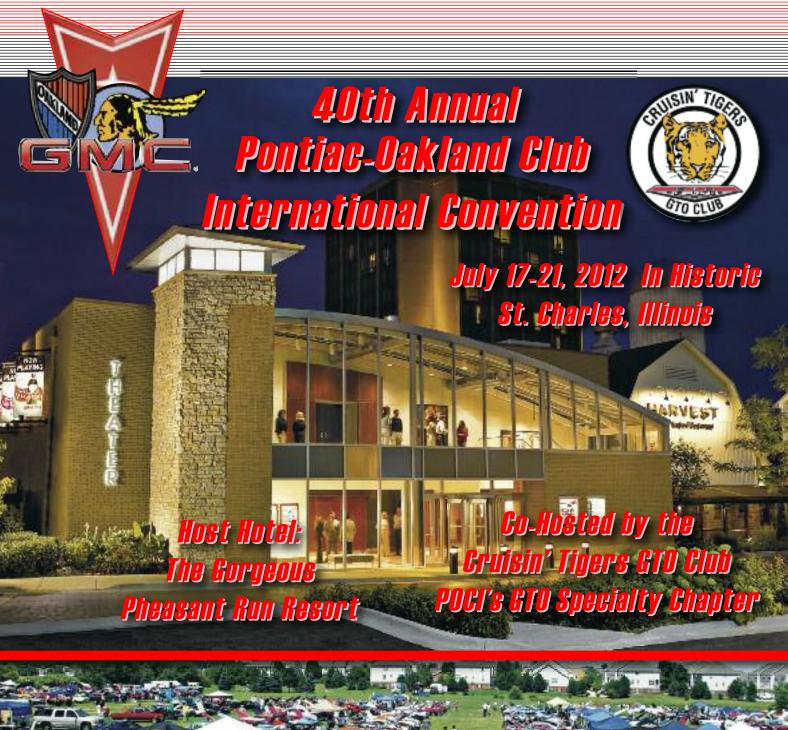

# 2012 POCI Convention Registration Form St. Charles, Illinois July 17-21, 2012

(Tuesday - Saturday)

Everyone attending the convention must register - even if not entering a car

Register online with your credit card at POCI.org or use the mail-in form below. POCI Member Registration Fee: \$49.00

Host Hotel: Pheasant Run Resort 4051 East Main Street, St. Charles, IL 60174 (630) 584-6300 pheasantrun.com